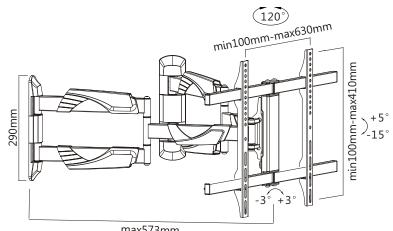

## Specifications

| Mount Type                 | Articulated Corner Landscape<br>Wall Mount                             |
|----------------------------|------------------------------------------------------------------------|
| Mounting Pattern           | Universal                                                              |
| Material                   | Alluminium, Steel and Plastic                                          |
| Recommended Screen Size    | 37"-70"                                                                |
| Weight Capacity            | 45kg/99lbs                                                             |
| Load Tested                | 4 times weight capacity approved                                       |
| Maximum Hole Pattern (WxH) | 630x410mm                                                              |
| Compatible VESA Patterns   | 100x100mm, 200x200mm,<br>400x200mm, 300x300mm,<br>400x400mm, 600x400mm |
| Maximum VESA Pattern       | 600x400mm                                                              |
| Tilt                       | -15° to +5°                                                            |
| Swivel                     | -60° to +60°                                                           |
| Level Adjustment           | -3° to +3°                                                             |

## **Technical Drawing**

max573mm