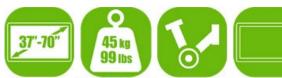

## Features

- Suitable for most 37"-70" screens
- Fit mounting patterns up to 630x410mm
- Maximum VESA pattern: 400x600mm
- Maximum hole pattern: 630x410mm
- Maximum weight capacity: 45kg/99lbs
- Perfect for mounting a screen in a corner
- Open design for easy cable and electrical access
- Supports Curved Tvs