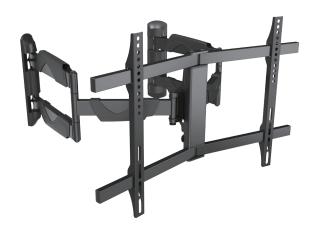

## Articulated Corner Landscape Wall Mount (Max VESA 400x600) - AS39466C

Screen Size

Maximum Weight

Articulated Landscape

## Specifications

| Mount Type                 | Articulated Corner Landscape<br>Wall Mount                             |
|----------------------------|------------------------------------------------------------------------|
| Mounting Pattern           | Universal                                                              |
| Material                   | Alluminium, Steel and Plastic                                          |
| Recommended Screen Size    | 37"-70"                                                                |
| Weight Capacity            | 45kg/99lbs                                                             |
| Load Tested                | 4 times weight capacity approved                                       |
| Maximum Hole Pattern (WxH) | 630x410mm                                                              |
| Compatible VESA Patterns   | 100x100mm, 200x200mm,<br>400x200mm, 300x300mm,<br>400x400mm, 600x400mm |
| Maximum VESA Pattern       | 600x400mm                                                              |
| Tilt                       | -15° to +5°                                                            |
| Swivel                     | -60° to +60°                                                           |
| Level Adjustment           | -3° to +3°                                                             |